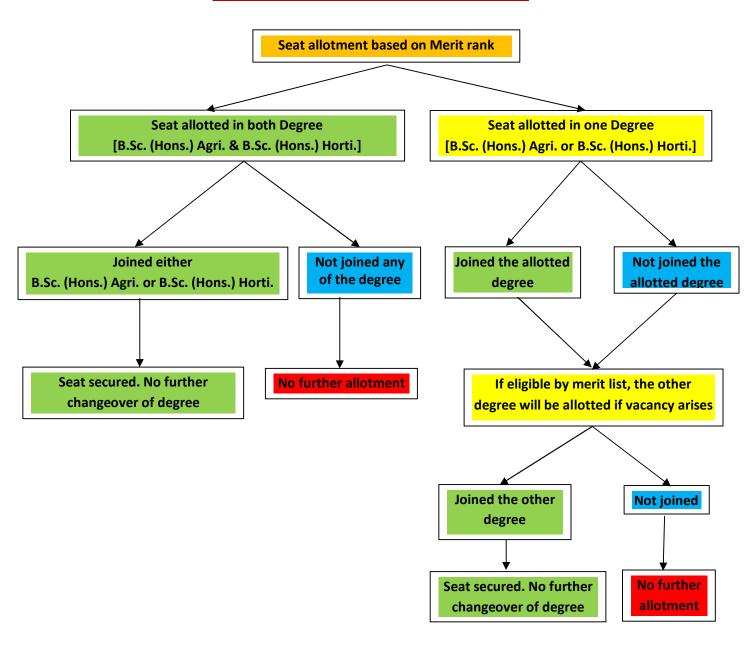

#### <u>Procedure for seat allotment of B.Sc. (Hons.) Agri. & B.Sc. (Hons.) Horti.</u> under Self supporting scheme 2020-2021

### Instruction to the seat allotted candidates under Self-supporting Scheme

- 1) The candidates are instructed to see the procedure for the seat allotment [Flow chart].
- Those candidates allotted seat in both Agri. and Horti. should select only one and indicate in the copy of the fee receipt that is to be mailed to <u>pjnadmissions@gmail.com</u>
- 3) Those candidates who are admitted in B.Sc.(Hons.) Agriculture in the first allotment list, now if listed in Provisional second list of B.Sc.(Hons.) Horticulture and if they are willing to change to B.Sc.(Hons.) Horticulture are requested to send a signed and scanned letter to requesting change of degree programme from B.Sc.(Hons.) Agriculture to B.Sc.(Hons.) Horticulture to email address: pinadmissions@gmail.com on or before 30<sup>th</sup> Sept.2020 (Wednesday). In this case there is no need to pay the fee again.
- The candidates are instructed to pay the following fee for securing admission under Self-supporting scheme on or before 30<sup>th</sup> Sept.2020 (Wednesday).