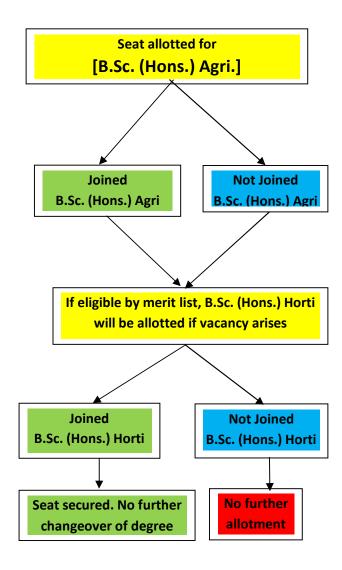

|    | registration of courses)                                                                                                       | semesters as penalty.        |  |

DEAN cum Chairman (Admission Committee)

Q 7000

PAJANCOA & RI, KARAKAL- 609 603.

# PANDIT JAWAHARLAL NEHRU COLLEGE OF AGRICULTURE & RESEARCH INSTITUTE, KARAIKAL 609603

\*\*\*

#### <u>Procedure for seat allotment of B.Sc. (Hons.) Agri. & B.Sc. (Hons.) Horti.</u> under Self supporting scheme 2020-2021



# PANDIT JAWAHARLAL NEHRU COLLEGE OF AGRICULTURE & RESEARCH INSTITUTE, KARAIKAL 609603

\*\*\*

### **Single allotment Scenario-1:**



# PANDIT JAWAHARLAL NEHRU COLLEGE OF AGRICULTURE & RESEARCH INSTITUTE, KARAIKAL 609603

\*\*\*

### **Single allotment Scenario-2:**