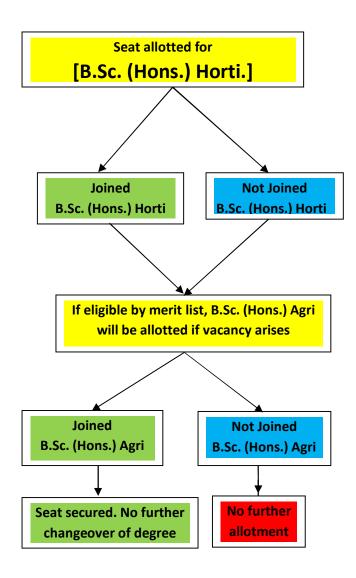

|    | registration of courses)                                                                                                       | semesters as penalty.        |  |

DEAN cum Chairman (Admission Committee)

Q 7000

PAJANCOA & RI, KARAKAL- 609 603.

# PANDIT JAWAHARLAL NEHRU COLLEGE OF AGRICULTURE & RESEARCH INSTITUTE, KARAIKAL 609603

\*\*\*

#### <u>Procedure for seat allotment of B.Sc. (Hons.) Agri. & B.Sc. (Hons.) Horti.</u> under Self supporting scheme 2020-2021



# PANDIT JAWAHARLAL NEHRU COLLEGE OF AGRICULTURE & RESEARCH INSTITUTE, KARAIKAL 609603

\*\*\*

### **Single allotment Scenario-1:**



# PANDIT JAWAHARLAL NEHRU COLLEGE OF AGRICULTURE & RESEARCH INSTITUTE, KARAIKAL 609603

\*\*\*

### **Single allotment Scenario-2:**